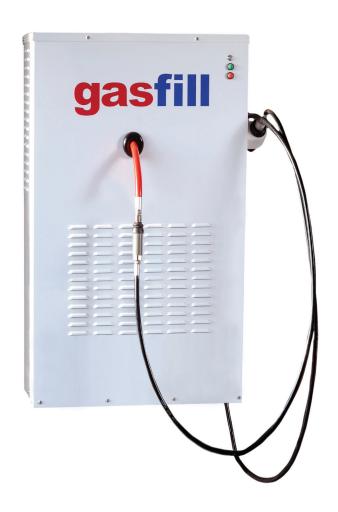

# gasfill HOME

# **CNG Home Refuelling Appliance**

The new gasfill HOME refuelling appliance with unique compression technology offers a safe, affordable and environmentally friendly alternative fuel to road users.

The new gasfill HOME refuelling appliance allows you to fuel your CNG vehicle at home.

#### Using the appliance couldn't be easier!

- · Operates from a normal domestic household gas and electricity supply
- · Simple to install
- · Designed for floor or wall installation, inside or outdoors
- Simply connect the appliance's flexible fuel delivery hose to the vehicle and switch on
- Slowly fills the CNG fuel tanks while the vehicle is parked in readiness
- · Leave unattended to refuel the vehicle it will automatically switch off
- Low maintenance
- · Complies with demanding safety standards