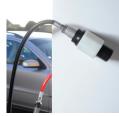

CNG refuelling is similar to that of liquid fuels. A fuel hose is connected to a unique fuel coupling behind the filler cap and the CNG is pumped into the vehicle fuel tanks. Typically, a full tank of CNG provides a vehicle range of at least 200 miles.