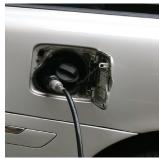

CNG refuelling is similar to that of liquid fuels. A fuel hose is connected to a unique fuel coupling behind the filler cap and the CNG is pumped into the vehicle fuel tanks. Typically, a full tank of CNG provides a vehicle range of at least 200 miles.