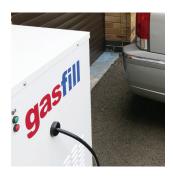

# **CNG Home Refuelling Appliance**

The new gasfill HOME refuelling appliance with unique compression technology offers a safe, affordable and environmentally friendly alternative fuel to road users.

The new gasfill HOME refuelling appliance allows you to fuel your CNG vehicle at home.

#### Using the appliance couldn't be easier!

- · Operates from a normal domestic household gas and electricity supply
- · Simple to install
- · Designed for floor or wall installation, inside or outdoors
- Simply connect the appliance's flexible fuel delivery hose to the vehicle and switch on
- Slowly fills the CNG fuel tanks while the vehicle is parked in readiness
- · Leave unattended to refuel the vehicle it will automatically switch off
- Low maintenance
- · Complies with demanding safety standards