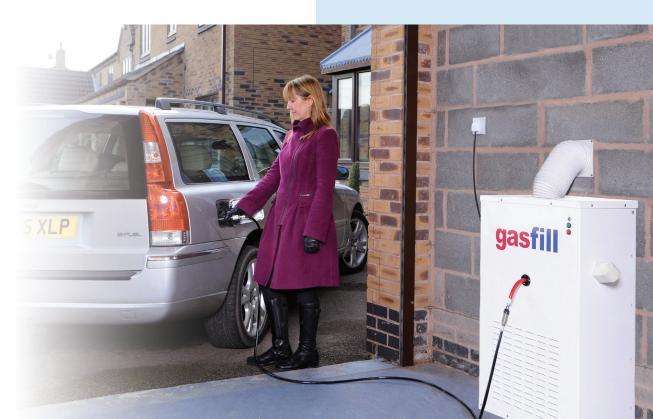

# **CNG Home Refuelling Appliance**

The new gasfill HOME refuelling appliance with unique compression technology offers a safe, affordable and environmentally friendly alternative fuel to road users.

The new gasfill HOME refuelling appliance allows you to fuel your CNG vehicle at home.

#### Using the appliance couldn't be easier!

- · Operates from a normal domestic household gas and electricity supply
- · Simple to install
- · Designed for floor or wall installation, inside or outdoors
- Simply connect the appliance's flexible fuel delivery hose to the vehicle and switch on
- Slowly fills the CNG fuel tanks while the vehicle is parked in readiness
- · Leave unattended to refuel the vehicle it will automatically switch off
- Low maintenance
- · Complies with demanding safety standards

### Convenient

- · Use the gas that you cook and heat with
- · No more queuing at petrol stations
- Simple to install
- Easy to operate
- Fill at home
- Fill anytime day or night
- · Fill all the cars in your family