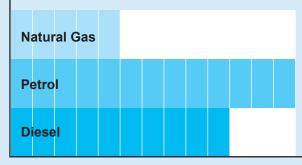

# **Cost Effective**

- Save up to 60% on your fuel costs
- Save costs on engine maintenance

Relative fuel cost